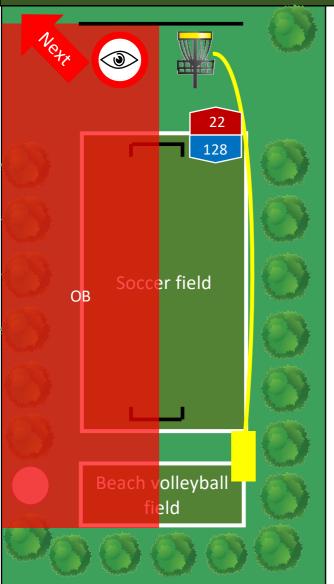

# Hole 7 | 16 Par 3 150 m

The area left of the middle of the soccer field and beyond is OB.