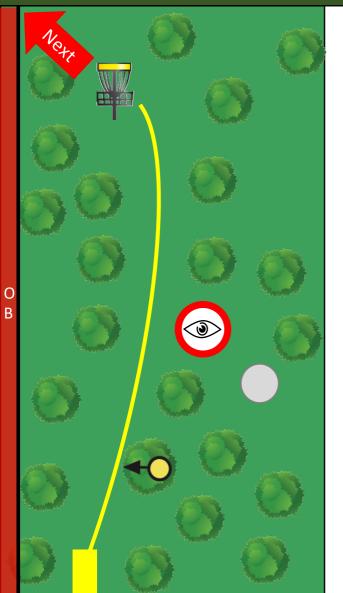

# Hole 4 | 13 Par 3 57 m

Mando (yellow arrow): The mando must be passed on the left side. If you fail, you have to retee.

Downhill basket, spotter required, as Circle 1 of hole 3 is on the right.

The fence to the left and beyond is OB.