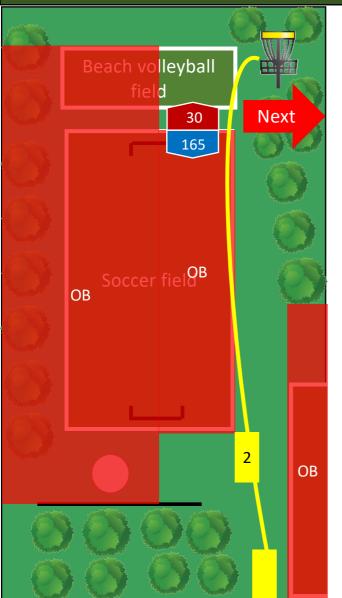

# Hole 8 | 17 Par 4 195 m

The soccer field and the areas next to the soccer field starting at the middle of the soccer field on the left is OB.

The area behind the railing on the right and beyond is OB.

Alternative tee "2" with one penalty shot.