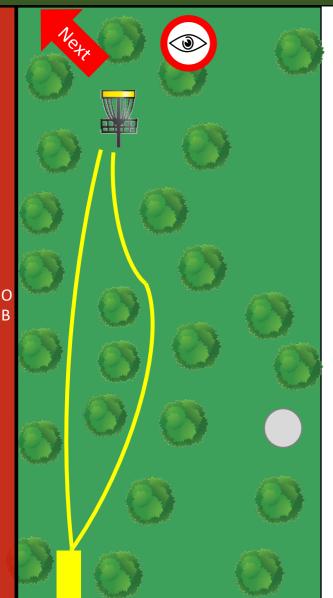

# Hole 3 | 12 Par 3 54 m

Downhill basket almost blind, spotter required as fairway 4 is crossing!

The fence to the left and beyond is OB.