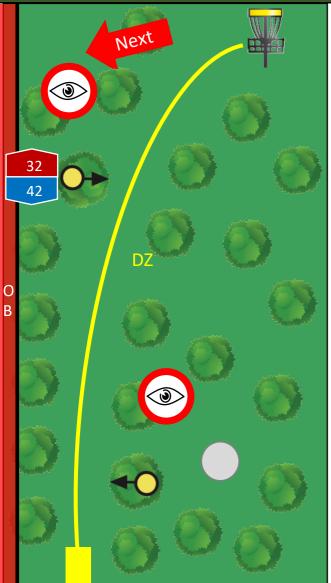

# Hole 2 | 11 Par 3 74 m

Mando (yellow arrows): The first mando must be passed on the left side. If you fail, you have to retee. The second mando must be passed on the right side. If you fail, go to drop zone.

Circle 1 of hole 1 is next to the fairway, watch out!

The fence to the left and beyond is OB.