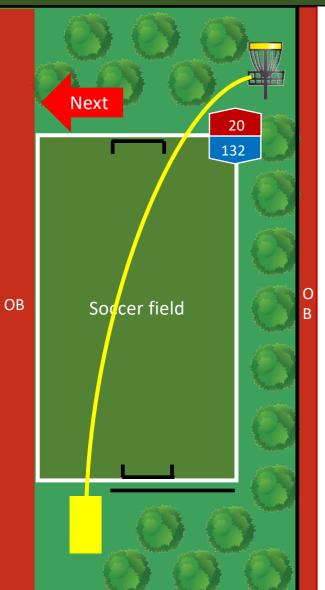

# Hole 6 | 15 Par 3 152 m

Uphill basket blind – spotter required!

The fairway of hole 9|18 and beyond and the path left of the tee and beyond is OB.

The fence to the far right behind the trees and beyond is OB.