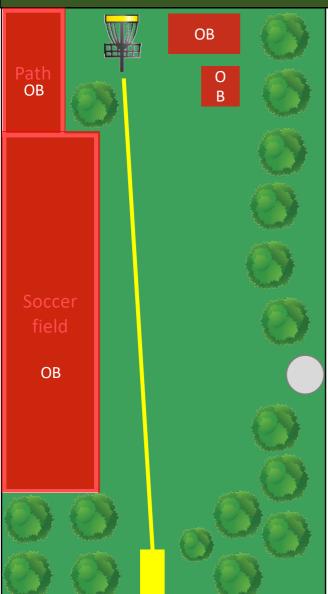

# Hole 5 | 14 Par 3 113 m

Soccer field on the left and beyond and fairway of 8|17 on the far left, roof of the small houses, the path on the right beyond the railing and beyond are OB.

Soccer goals are natural obstacles.

Use alternative tee "2" with one penalty shot.

Watch out while walking to tee 6|15.