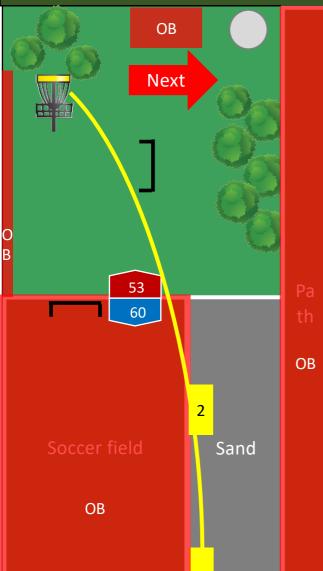

# Hole 5 | 14 Par 3 113 m

Soccer field on the left and beyond and fairway of 8|17 on the far left, roof of the small houses, the path on the right beyond the railing and beyond are OB.

Soccer goals are natural obstacles.

Use alternative tee "2" with one penalty shot.

Watch out while walking to tee 6|15.