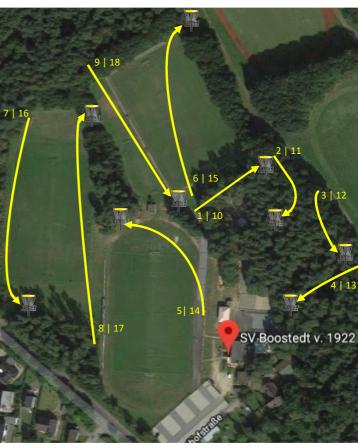

#### **Course Overview**

| Hole                            | [m]      | Par                                       |     |
|---------------------------------|----------|-------------------------------------------|-----|
|                                 | 78<br>74 | 3                                         |     |
| 1<br>2<br>3<br>4<br>5<br>6<br>7 | 74       | 3<br>3<br>3<br>3<br>3<br>3<br>3<br>4<br>3 |     |
| 3                               | 54       | 3                                         |     |
| 4                               | 57       | 3                                         | 100 |
| 5                               | 113      | 3                                         |     |
| 6                               | 152      | 3                                         |     |
| 7                               | 150      | 3                                         |     |
| 8<br>9                          | 195      | 4                                         |     |
| 9                               | 129      | 3                                         |     |
| ∑1-9                            | 1002     | 28                                        |     |
| 10                              | 78       | 3                                         |     |
| 10<br>11<br>12<br>13            | 74       | 3                                         |     |
| 12                              | 54       | 3                                         | 1   |
| 13                              | 57       | 3                                         |     |
| 14                              | 113      | 3                                         |     |
| 15                              | 152      | 3                                         | -   |
| 16                              | 150      | 3                                         |     |
| 17                              | 195      | 3<br>3<br>3<br>3<br>3<br>3<br>3<br>4<br>3 |     |
| 18                              | 129      | 3                                         |     |
| <mark>∑</mark> 10-18            | 1002     | 28                                        |     |
| <b>∑</b> 1-18                   | 2.004    | 56                                        |     |

The permanent holes 1 - 4 and 9 are open everyday, just watch out for soccer players. The temporary holes 5,6,7 and 8 are open in the early morning of 30.11.2019. We try to arrange the temporary holes from time to time on saturdays between 10-12 in the morning, please contact us.

# Hole 1 | 10 Par 3 78 m

Skateboard track is OB.

Uphill basket almost blind, spotter required!

Fairway of hole 2 is crossing behind the basket!

# Hole 2 | 11 Par 3 74 m

Mando (yellow arrows): The first mando must be passed on the left side. If you fail, you have to retee. The second mando must be passed on the right side. If you fail, go to drop zone.

Circle 1 of hole 1 is next to the fairway, watch out!

The fence to the left and beyond is OB.

# Hole 3 | 12 Par 3 54 m

Downhill basket almost blind, spotter required as fairway 4 is crossing!

The fence to the left and beyond is OB.

# Hole 4 | 13 Par 3 57 m

Mando (yellow arrow): The mando must be passed on the left side. If you fail, you have to retee.

Downhill basket, spotter required, as Circle 1 of hole 3 is on the right.

The fence to the left and beyond is OB.

# Hole 5 | 14 Par 3 113 m

Soccer field on the left and beyond and fairway of 8|17 on the far left, roof of the small houses, the path on the right beyond the railing and beyond are OB.

Soccer goals are natural obstacles.

Use alternative tee "2" with one penalty shot.

Watch out while walking to tee 6|15.

# Hole 6 | 15 Par 3 152 m

Uphill basket blind – spotter required!

The fairway of hole 9|18 and beyond and the path left of the tee and beyond is OB.

The fence to the far right behind the trees and beyond is OB.

# Hole 7 | 16 Par 3 150 m

The area left of the middle of the soccer field and beyond is OB.

# Hole 8 | 17 Par 4 195 m

The soccer field and the areas next to the soccer field starting at the middle of the soccer field on the left is OB.

The area behind the railing on the right and beyond is OB.

Alternative tee "2" with one penalty shot.

### Hole 9 | 18 Par 3 129 m

"Top of the World"

The soccer field on the left and beyond, the path on the left of the basket and beyond is OB. The roofs of the small houses are OB.