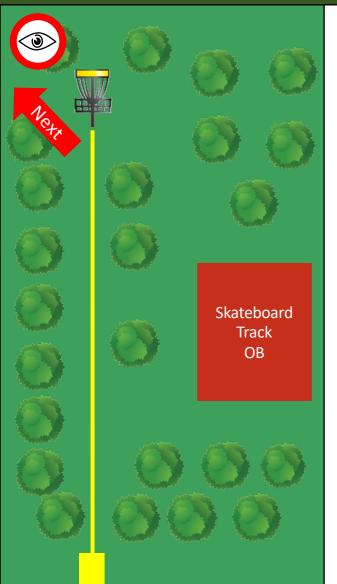

# Hole 1 | 10 Par 3 78 m

Skateboard track is OB.

Uphill basket almost blind, spotter required!

Fairway of hole 2 is crossing behind the basket!